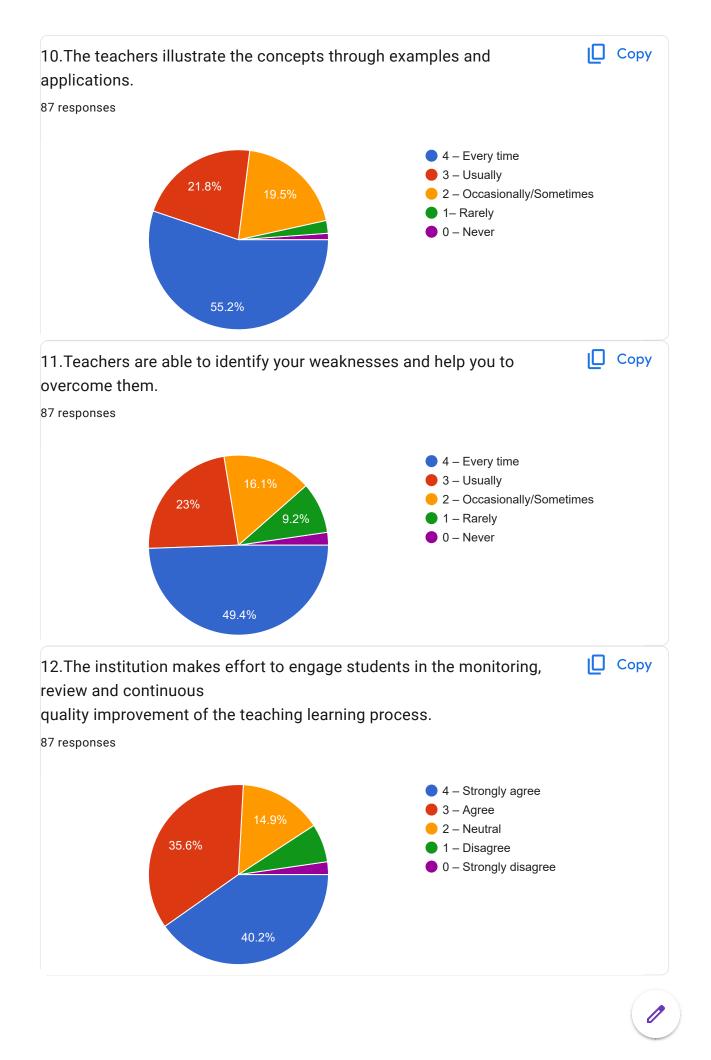

|  |
| Ajay Kumar Sahu         |  |
| GANGA PRASAD BANJARE    |  |
| Pursottam               |  |
| Somanlal                |  |
| Rohit Kumar             |  |
| Jivrakhan               |  |
| Mr. Chagan lal sahu     |  |
| Khublal sahu            |  |
| Rakesh Kumar            |  |
| Manthir yadav           |  |

| Sumender sahu      |
|--------------------|
| Basant ram         |
| Abdul Rajjak khan  |
| Surendra Nirmalkar |
| TULSI RAM          |
| CHANDRAHAS         |
| Tukaram            |
| Kalidas sahu       |
| Mr. Makardhwaj     |
| Shyamlal           |
| Tilochan ram sahu  |
| Raj kumer          |
| Shiv kumar sahu    |
| Santosh Kumar      |
| Kamleshwar sinha   |
| Mr.Tula ram sahu   |
| Amit kumar         |
| Mr. Nandu ram sahu |
| Doman lal          |

















13 of 15





This content is neither created nor endorsed by Google. - Terms of Service - Privacy Policy.

Does this form look suspicious? Report

## **Google** Forms