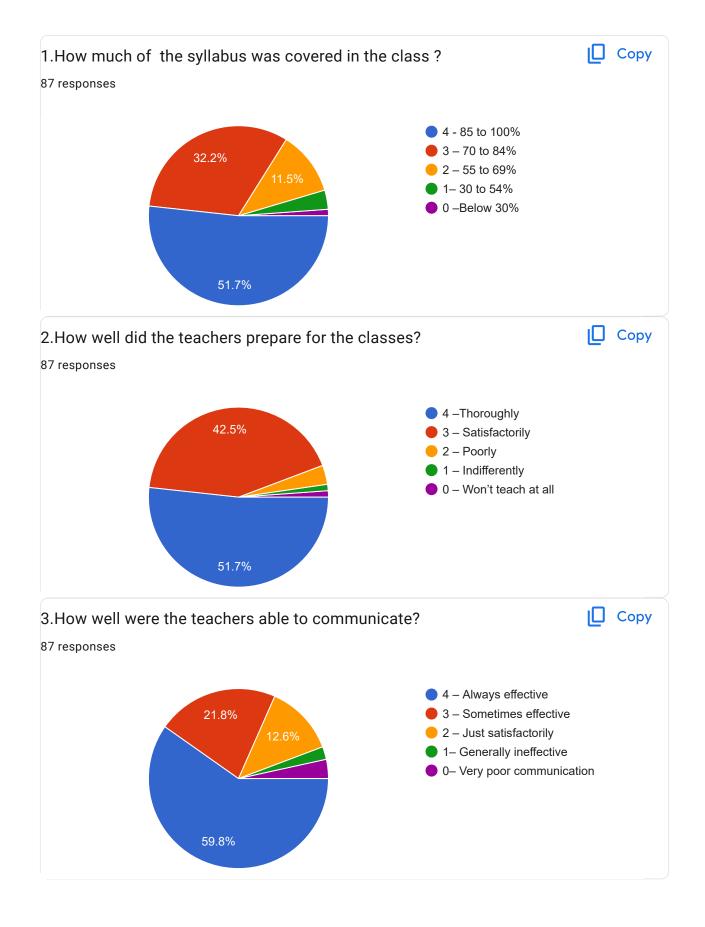

yakant sahu          |  |
| Ajay Kumar Sahu         |  |
| GANGA PRASAD BANJARE    |  |
| Pursottam               |  |
| Somanlal                |  |
| Rohit Kumar             |  |
| Jivrakhan               |  |
| Mr. Chagan lal sahu     |  |
| Khublal sahu            |  |
| Rakesh Kumar            |  |
| Manthir yadav           |  |

| Sumender sahu      |
|--------------------|
| Basant ram         |
| Abdul Rajjak khan  |
| Surendra Nirmalkar |
| TULSI RAM          |
| CHANDRAHAS         |
| Tukaram            |
| Kalidas sahu       |
| Mr. Makardhwaj     |
| Shyamlal           |
| Tilochan ram sahu  |
| Raj kumer          |
| Shiv kumar sahu    |
| Santosh Kumar      |
| Kamleshwar sinha   |
| Mr.Tula ram sahu   |
| Amit kumar         |
| Mr. Nandu ram sahu |
| Doman lal          |

















13 of 15





This content is neither created nor endorsed by Google. - Terms of Service - Privacy Policy.

Does this form look suspicious? Report

## **Google** Forms